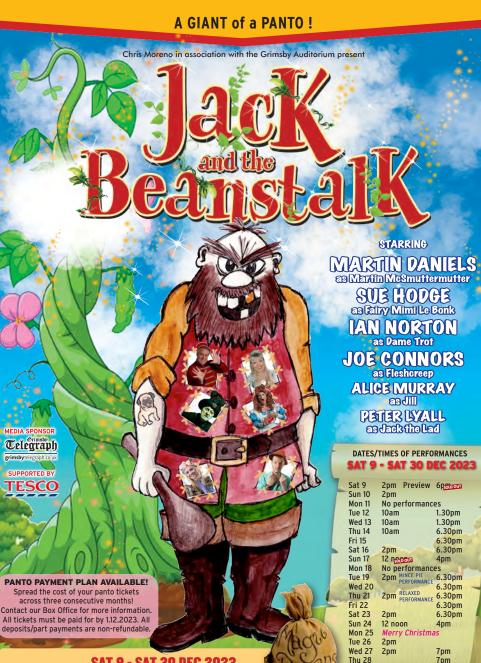

## SAT 9 - SAT 30 DEC 2023

▲ Adults £20.50 & £23.50\* Children £16.50 & £19.50\* Th/cd \* HALF PRICE TICKETS on selected perfs. All other perfs £3.00 off. St Sr U BI £3.00 off\* FAMILY TICKETS\* 2 Adults & 1 child £57.00 (Saving £9.50) 2 Adults & 2 children £76.00 (Saving £10.00) 2 Adults & 3 children £95.00 (Saving £10.50) 2 Adults & 4 children £114.00 (Saving £11.00) Group Rates / Uniform Groups / School Groups offers available\* \*Valid on all perfs Sun 10 - Sat 30 Dec. \*\*No concessions available on preview perf.